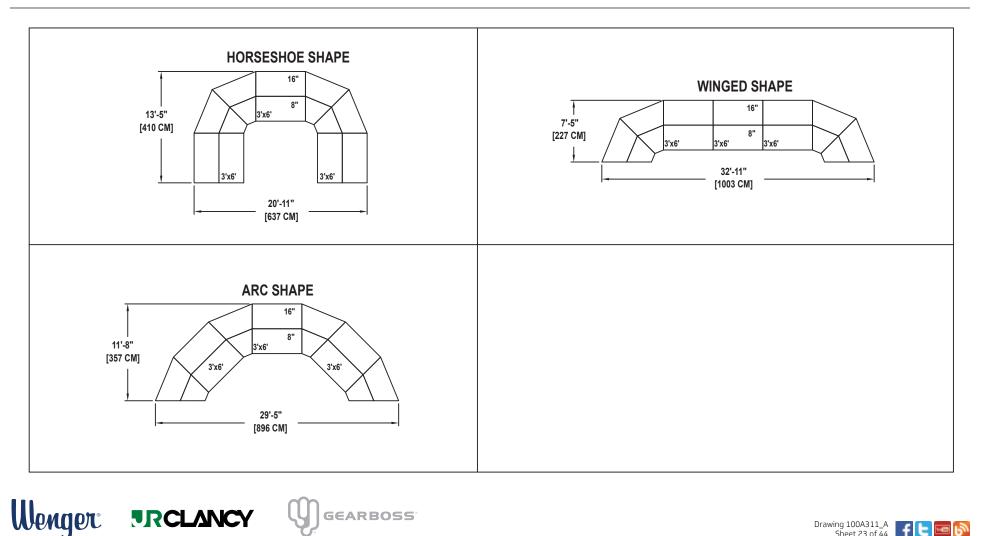

## SEATED CHORAL RISER SET NO. 335

SEATING CAPACITY NOT USING THE FLOOR, 30. SEATING CAPACITY WITH ONE ROW ON THE FLOOR, 39. SEATING CAPACITY IS BASED ON 26" CHAIR SPACING.

Drawing 100A311\_A Sheet 23 of 44